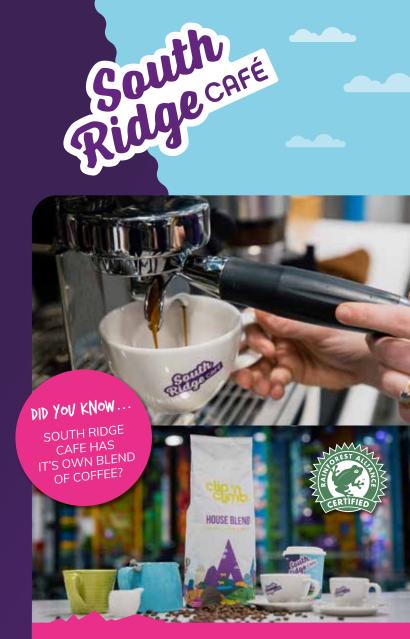

South Ridge CAFÉ

#### **OUR SOUTH RIDGE BLEND:**

Our South Ridge Espresso blend using the finest coffee beans from around the world supplied to us fresh from our UK roaster. Our espresso machine uses 16q of ground espresso coffee to produce a 60ml espresso shot. This espresso recipe is designed to produce a rich, balanced coffee base for all barista drinks.

We work with farmers from 4 continents to make our own coffee, which supports the Rainforest Alliance.